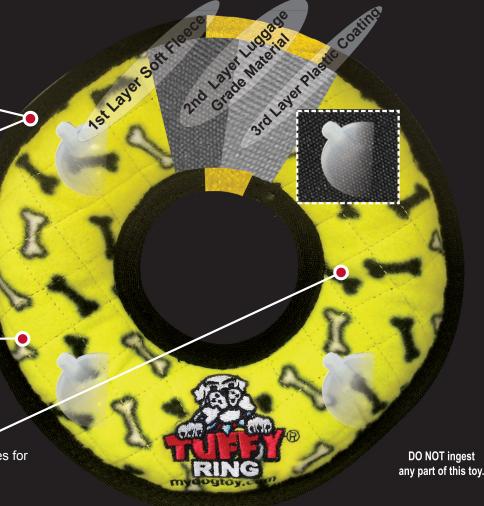

#### SEVEN ROWS OF STITCHING

Tuffy® toys can have up to 7 rows of stitching. The number of rows of stitching depends on the shape, size and style of the toy. Two directions of cross stitching hold the multiple layers together. Rows of stitching hold webbing around the material's edge, and the toy's parts are sewn together with up to 3 rows of stitching. When possible, a protective webbing is added around the outer edge and sewn up to 3 more times.

#### THREE LAYERS OF MATERIAL

Tuffy® toys can have up to 3 layers of material depending on the shape, size and style of the toy. Our Medium series (depicted here) can have up to 2 layers of Luggage grade material. Certain layers of material are coated with a layer of plastic to hold the material fibers together. Finally, we use soft fleece for the outside layer.

#### PROTECTIVE WEBBING

For our Medium series we add an additional layer of webbing, whenever possible, around the outside edge to cover the seams of the toy. This is sewn multiple times, for added durability.

### **SQUEAKER SAFETY POCKETS**

When possible, squeakers are sewn inside protective pouches for your dog's safety.

**CARE INSTRUCTIONS**This toy is machine washable – air dry.