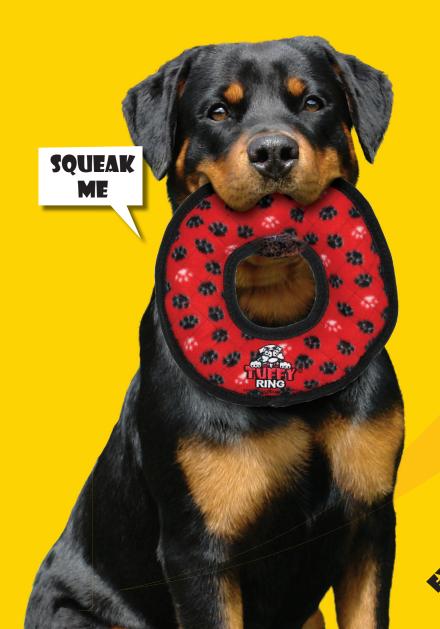

### **SQUEAKER SAFETY POCKETS**

When possible, squeakers are sewn inside protective pouches for your dog's safety.

**CARE INSTRUCTIONS**This toy is machine washable – air dry.