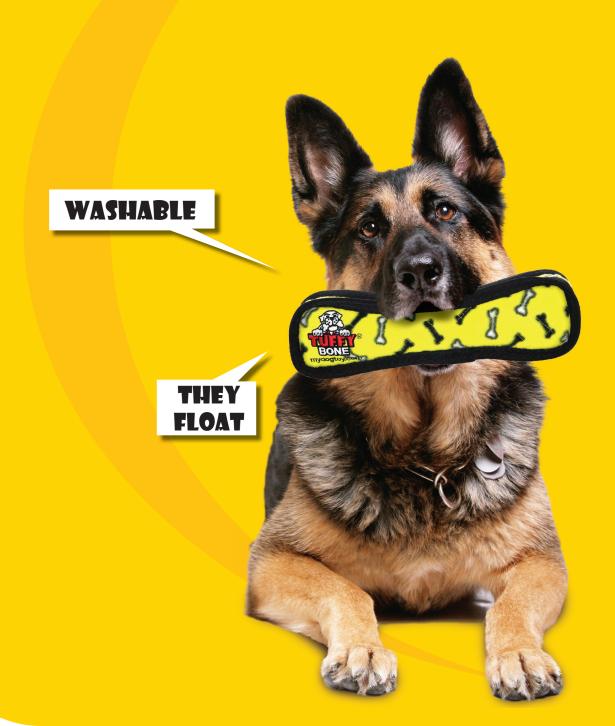

#### THREE LAYERS OF MATERIAL

Tuffy® toys can have up to 3 layers of material depending on the shape, size and style of the toy. Our Medium series (depicted here) can have up to 2 layers of Luggage grade material. Certain layers of material are coated with a layer of plastic to hold the material fibers together. Finally, we use soft fleece for the outside layer.

#### PROTECTIVE WEBBING

For our Medium series we add an additional layer of webbing, whenever possible, around the outside edge to cover the seams of the toy. This is sewn multiple times, for added durability.