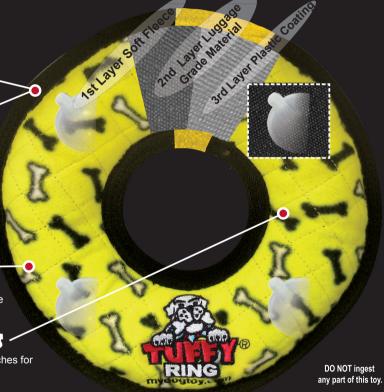

## FOUR LAYERS OF MATERIAL

Tuffy® toys can have up to 4 layers of material depending on the shape, size and style of the toy. Our Medium series (depicted here) can have up to 2 layers of Luggage grade material. Certain layers of material are coated with a layer of plastic to hold the material fibers together. Finally, we use soft fleece for the outside layer.

## **PROTECTIVE WEBBING**

For our Medium series we add an additional layer of webbing, whenever possible, around the outside edge to cover the seams of the toy. This is sewn multiple times, for added durability.

## **SOUEAKER SAFETY POCKETS**

When possible, squeakers are sewn inside protective pouches for your dog's safety.