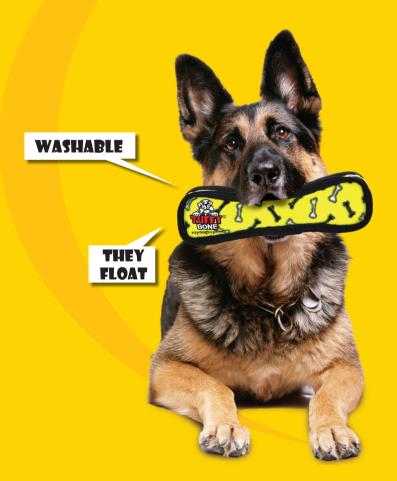

#### CARE INSTRUCTIONS

This toy is machine washable – air dry.

#### REMOVE LOOSE THREADS

Over time this toy will start to show wear. Trim loose threads or loose material to avoid accidental ingestion.