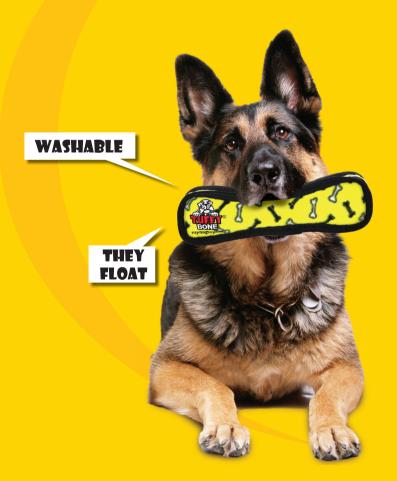

Family Owned and Operated

WORLD'S "TUFF" EST-SOFT DOG TOY

20+ Years Making Dog Toys!







EXTREMELY CORRECTIONS OF COMPANY OF COMPANY

# **Family Owned and Operated**

# 20+ Years Making Dog Toys!



















## **SEVEN ROWS OF STITCHING**

Tuffy® toys can have up to 7 rows of stitching. The number of rows of stitching depends on the shape, size and style of the toy. Two directions of cross stitching hold the multiple layers together. Rows of stitching hold webbing around the material's edge, and the toy's parts are sewn together with up to 3 rows of stitching. When possible, a protective webbing is added around the outer edge and sewn up to 3 more times.



## THREE LAYERS OF MATERIAL

Tuffy® toys can have up to 3 layers of material depending on the shape, size and style of the toy. Our Medium series (depicted here) can have up to 2 layers of Luggage grade material.