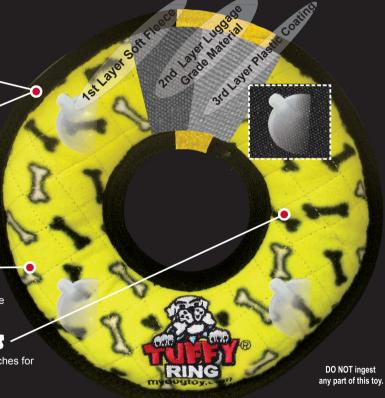

## THREE LAYERS OF MATERIAL

Tuffy® toys can have up to 3 layers of material depending on the shape, size and style of the toy. Our Medium series (depicted here) can have up to 2 layers of Luggage grade material. Certain layers of material are coated with a layer of plastic to hold the material fibers together. Finally, we use soft fleece for the outside layer.