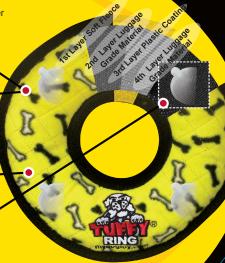

#### SEVEN ROWS OF STITCHING

Tuffy® toys can have up to 7 rows of stitching. The number of rows of stitching depends on the shape, size and style of the toy. Two directions of cross stitching hold the multiple layers together. Rows of stitching hold webbing around the material's edge, and the toy's parts are sewn together with up to 3 rows of stitching. When possible, a protective webbing is added around the outer edge and sewn up to 3 more times.

#### FOUR LAYERS OF MATTERIAL

Tuffy® toys can have up to 4 layers of material depending on the shape, size and style of the toy. Our Ultimate series (depicted here) can have up to 2 layers of Luggage grade material. Certain layers of material are coated with a layer of plastic to hold the material fibers together. Finally, we use soft fleece for the outside layer.

#### PROTECTIVE WEBBING

For our Ultimate series we add an additional layer of webbing, whenever possible, around the outside edge to cover the seams of the toy. This is sewn multiple times, for added durability.

#### SQUEAKER SAFETY POCKETS

When possible, squeakers are sewn inside protective pouches as an added layer of safety.

Made in Vietnam