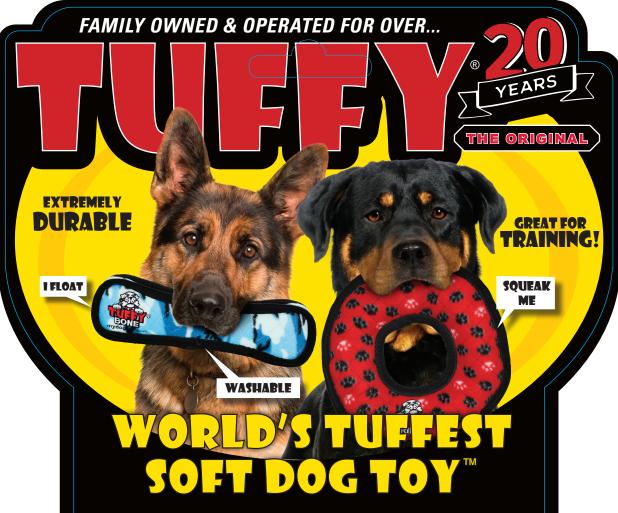

## THERE IS NO SUCH THING AS INDESTRUCTIBLE!

Tuffy's are the "World's Most Durable Soft Dog Toys" and they are built to withstand rigorous interactive play, not aggressive chewing. We use quality durable materials, but this product is still a "soft" plush dog toy that can be damaged from chewing. Care for your dog like you would your child. Do not allow your pet to swallow any part of ANY brand of dog toy.

#### YOUR DOG'S SAFETY IS YOUR RESPONSIBILITY:

ALL dog toys are meant for interactive play, not for chewing. If your dog wants to "chew," remove the toy immediately and give your dog something they can digest if swallowed. Love your dog, treat them the same as a child, and NEVER let your dog ingest or swallow any part of ANY brand of dog toy. Injury may result. Not for children.