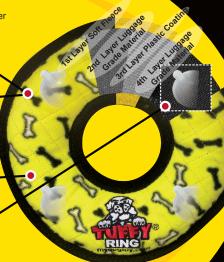

#### FOUR LAYERS OF MATTERIAL

Tuffy® toys can have up to 4 layers of material depending on the shape, size and style of the toy. Our Ultimate series (depicted here) can have up to 2 layers of Luggage grade material. Certain layers of material are coated with a layer of plastic to hold the material fibers together. Finally, we use soft fleece for the outside layer.