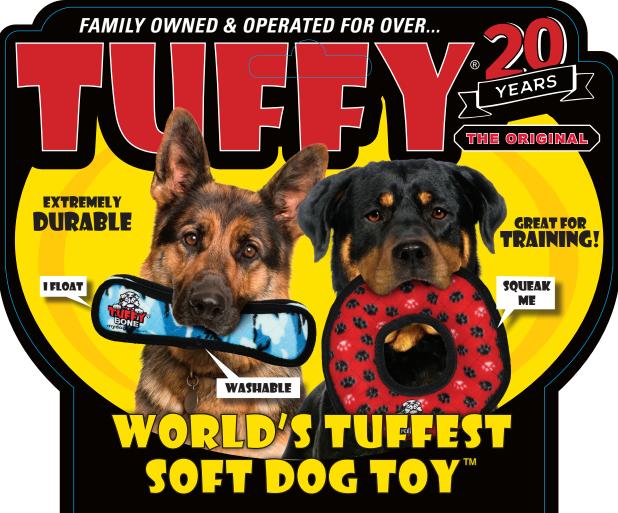

# THERE IS NO SUCH THING AS INDESTRUCTIBLE!

Tuffy's are the "World's Most Durable Soft Dog Toys" and they are built to withstand rigorous interactive play, not aggressive chewing. We use quality durable materials, but this product is still a "soft" plush dog toy that can be damaged from chewing. Care for your dog like you would your child. Do not allow your pet to swallow any part of ANY brand of dog toy.

## YOUR DOG'S SAFETY IS YOUR RESPONSIBILITY:

ALL dog toys are meant for interactive play, not for chewing. If your dog wants to "chew," remove the toy immediately and give your dog something they can digest if swallowed. Love your dog, treat them the same as a child, and NEVER let your dog ingest or swallow any part of ANY brand of dog toy. Injury may result. Not for children.