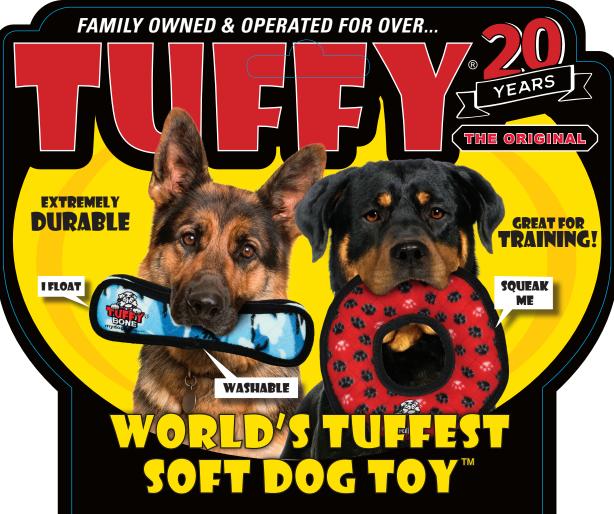

## THERE IS NO SUCH THING AS INDESTRUCTIBLE!

Tuffy's are the "World's Most Durable Soft Dog Toys" and they are built to withstand rigorous interactive play, not aggressive chewing. We use quality durable materials, but this product is still a "soft" plush dog toy that can be damaged from chewing. Care for your dog like you would your child. Do not allow your pet to swallow any part of ANY brand of dog toy.

#### YOUR DOG'S SAFETY IS YOUR RESPONSIBILITY:

ALL dog toys are meant for interactive play, not for chewing. If your dog wants to "chew," remove the toy immediately and give your dog something they can digest if swallowed. Love your dog, treat them the same as a child, and NEVER let your dog ingest or swallow any part of ANY brand of dog toy. Injury may result. Not for children.