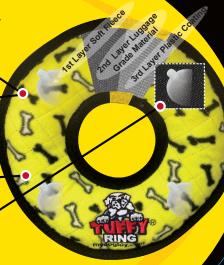

#### SEVEL BOWS OF STRUCTURE

Tuffy® toys can have up to 7 rows of stitching. The number of rows of stitching depends on the shape, size and style of the toy. Two directions of cross stitching hold the multiple layers together. Rows of stitching hold webbing around the material's edge, and the toy's parts are sewn together with up to 3 rows of stitching. When possible, a protective webbing is added around the outer edge and sewn up to 3 more times.

#### THREE LAYERS OF MATERIAL

Tuffy® toys can have up to 3 layers of material depending on the shape, size and style of the toy. Our Ultimate series (depicted here) has 1 layer of Luggage grade material. Certain layers of material are coated with a layer of plastic to hold the material fibers together. Finally, we use soft fleece for the outside layer.

#### PROTECTIVE WEBBING

For our Ultimate series we add an additional layer of webbing, whenever possible, around the outside edge to cover the seams of the toy. This is sewn multiple times, for added durability.

#### SQUEAKER SAFETY POCKETS

When possible, squeakers are sewn inside protective pouches as an added layer of safety.

Made in Vietnam