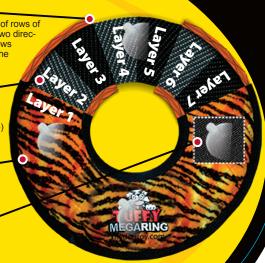

### SEVEN LAYERS OF MATERIAL

Tuffy® MEGA toys can have up to 7 layers of material depending on the shape, size and style of the toy. Our MEGA series (depicted here) can have up to 3 layers of Luggage grade material. Certain layers of material are coated with a layer of plastic to hold the material fibers together. Finally, we use soft fleece for the outside layer.