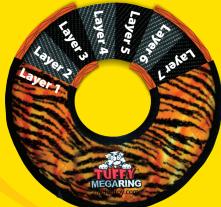

## SEVEN LAYERS OF MATERIAL

Tuffy® MEGA toys can have up to 7 layers of material depending on the shape, size and style of the toy. Our MEGA series (depicted here) can have up to 3 layers of Luggage grade material. Certain layers of material are coated with a layer of plastic to hold the material fibers together. Finally, we use soft fleece for the outside layer.