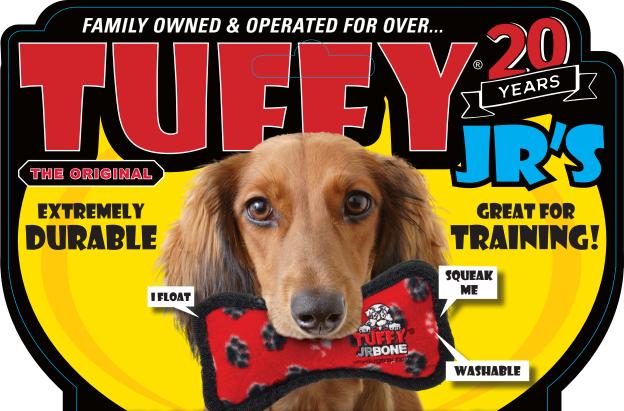

# WORLD'S TUFFEST SOFT DOG TOY

### THERE IS NO SUCH THING AS INDESTRUCTIBLE!

Tuffy's are the "World's Most Durable Soft Dog Toys" and they are built to withstand rigorous interactive play, not aggressive chewing. We use quality durable materials, but this product is still a "soft" plush dog toy that can be damaged from chewing. Care for your dog like you would your child. Do not allow your pet to swallow any part of ANY brand of dog toy.

#### YOUR DOG'S SAFETY IS YOUR RESPONSIBILITY:

ALL dog toys are meant for interactive play, not for chewing. If your dog wants to "chew," remove the toy immediately and give your dog something they can digest if swallowed. Love your dog, treat them the same as a child, and NEVER let your dog ingest or swallow any part of ANY brand of dog toy. Injury may result. Not for children.