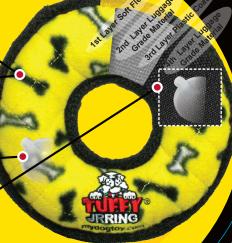

#### SEVEN ROWS OF STITCHING

Tuffy® toys can have up to 7 rows of stitching. The number of rows of stitching depends on the shape, size and style of the toy. Two directions of cross stitching hold the multiple layers together. Rows of stitching hold webbing around the material's edge, and the toy's parts are sewn together with up to 3 rows of stitching. When possible, a protective webbing is added around the outer edge and sewn up to 3 more times.

#### FOUR LAYERS OF MATTERIAL

Tuffy® toys can have up to 4 layers of material depending on the shape, size and style of the toy. Our Junior series (depicted here) can have up to 2 layers of Luggage grade material. Certain layers of material are coated with a layer of plastic to hold the material fibers together. Finally, we use soft fleece for the outside layer.

#### PROTECTIVE WEBBING

For our Ultimate series we add an additional layer of webbing, whenever possible, around the outside edge to cover the seams of the toy. This is sewn multiple times, for added durability.

#### SQUEAKER SAFETY POCKETS

When possible, squeakers are sewn inside protective pouches as an added layer of safety.

Made in Vietnam