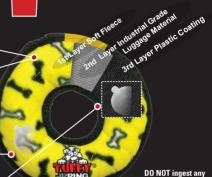

### **FOUR LAYERS OF MATERIAL**

Tuffy® toys can have up to 4 layers of material depending on the shape, size and style of the toy. Our Junior series (depicted here) can have up to 2 layers of Luggage grade material. Certain layers of material are coated with a layer of plastic to hold the material fibers together. Finally, we use soft fleece for the outside layer.