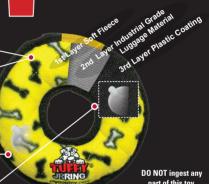

### THREE LAYERS OF MATERIAL

Tuffy® toys can have up to 3 layers of material depending on the shape, size and style of the toy. Our Junior series (depicted here) can have up to 2 layers of Luggage grade material. Certain layers of material are coated with a layer of plastic to hold the material fibers together. Finally, we use soft fleece for the outside layer.