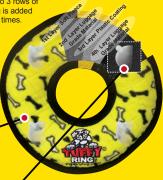

## SEVEN ROWS OF STUTCHING

Tuffy® toys can have up to 7 rows of stitching. The number of rows of stitching depends on the shape, size and style of the toy. Two directions of cross stitching hold the multiple layers together. Rows of stitching hold webbing around the material's edge, and the toy's parts are sewn together with up to 3 rows of

stitching. When possible, a protective webbing is added around the outer edge and sewn up to 3 more times.

## FOUR LAYERS OF MATERIAL

Tuffy® toys can have up to 4 layers of material depending on the shape, size and style of the toy. Our Ultimate series (depicted here) can have up to 2 layers of Luggage grade material. Certain layers of material are coated with a layer of plastic to hold the material fibers together. Finally, we use soft fleece for the outside laver.

For our Ultimate series we add an additional layer of webbing, whenever possible, around the outside edge to cover the seams of the toy. This is sewn multiple times, for added durability.