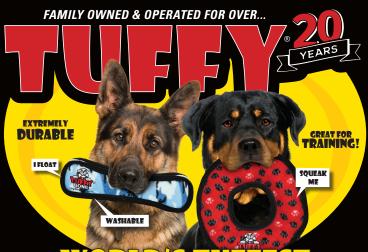

## WORLD'S TUFFEST SOFT DOG TOY™

#### CARE INSTRUCTIONS

This toy is machine washable - air dry.

### **REMOVE LOOSE THREADS**

Over time this toy will start to show wear. Trim loose threads or loose material to avoid accidental ingestion.

## THERE IS NO SUCH THING AS INDESTRUCTIBLE!

Tuffy's are the "World's Most Durable Soft Dog Toys" and they are built to withstand rigorous interactive play, not aggressive chewing. We use quality durable materials, but this product is still a "soft" plush dog toy that can be damaged from chewing. Care for your dog like you would your child. Do not allow your pet to swallow any part of ANY brand of dog toy.

LIMITED GUARANTEE: For defects in workmanship. To read the full details of our Limited Guarantee, please visit MYDOGTOY.com

MYDOGTOY.COM®



##