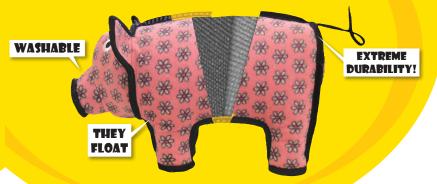

## FOUR ROWS OF STITCHING AND THREE LAYERS OF MATERIAL!

Tuffy® toys are the most durable dog toys on the market! With up to 4 layers of material, our toys are bonded and sewn together multiple times. A protective webbing is sewn around the outside seam for added durability.

## **CARE INSTRUCTIONS**

This toy is machine washable – air dry.

## **REMOVE LOOSE THREADS**

Over time this toy will start to show wear. Trim loose threads or loose material to avoid accidental ingestion.

Great for Play Time • Great Indoors
Won't Hurt Teeth • It Floats! • Washable