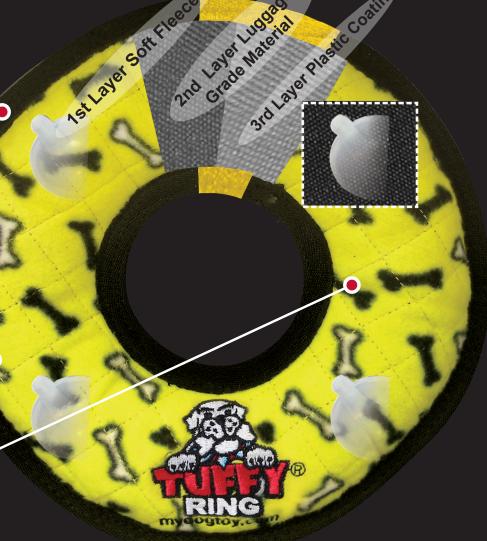

# SEVEN ROWS OF STITCHING

Tuffy® toys can have up to 7 rows of stitching. The number of rows of stitching depends on the shape, size and style of the toy. Two directions of cross stitching hold the multiple layers together. Rows of stitching hold webbing around the material's edge, and the toy's parts are sewn together with up to 3 rows of stitching. When possible, a protective webbing is added around the outer edge and sewn up to 3 more times.

## THREE LAYERS OF MATERIAL

Tuffy® toys can have up to 3 layers of material depending on the shape, size and style of the toy. Our Ultimate series (depicted here) can have up to 2 layers of Luggage grade material. Certain layers of material are coated with a layer of plastic to hold the material fibers together. Finally, we use soft fleece for the outside layer.

# PROTECTIVE WEBBING

For our Ultimate series we add an additional layer of webbing, whenever possible, around the outside edge to cover the seams of the toy. This is sewn multiple times, for added durability.