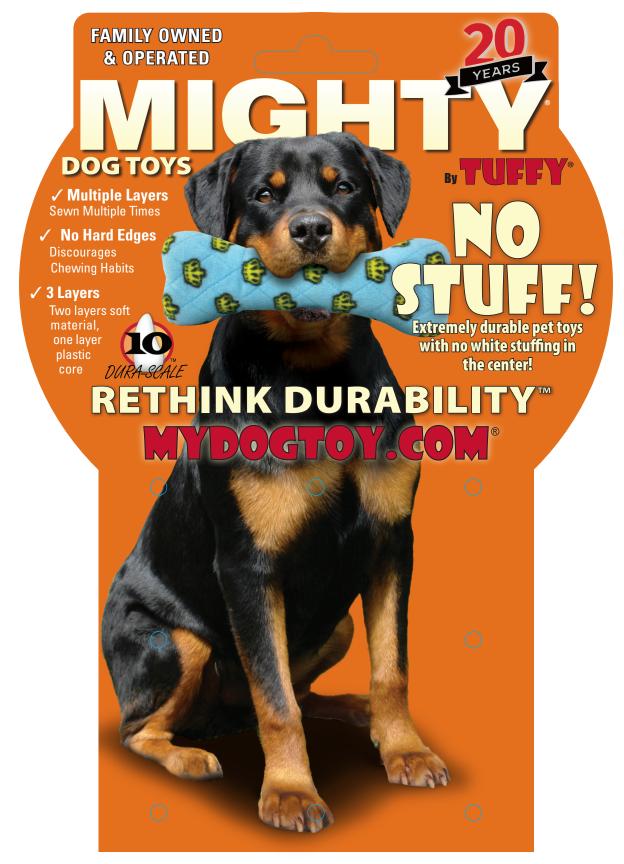

### **FAMILY OWNED & OPERATED**



## **HOW ARE THEY MA**

#### MULTIPLE ROWS OF STITCHING

When sewing the toy's seams together, we add webbing to the vulnerable seams to reinforce and make them stronger. This extra binding creates multiple rows of stitching to hold the seams together.

#### **3 LAYERS OF MATERIA**

Each toy starts with a hollow plastic squeaking core in the shape of the toy. We then add a layer of luggage grade material and a third layer of soft fleece on the outside. Multiple layers create durability.



# **No White** Stuffing!

#### **HIGH DURABILITY AND QUALITY**

Each toy incorporates quality materials that provide the highest level of durability.

#### **2 TOYS IN 1**

Instead of stuffing, we created a plastic squeaking core in the shape of the toy. If your dog r