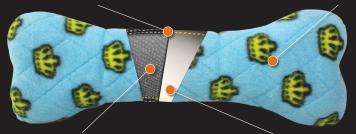

## **HOW ARE THEY MA**

#### MULTIPLE ROWS OF STITCHING

When sewing the toy's seams together, we add webbing to the vulnerable seams to reinforce and make them stronger. This extra binding creates multiple rows of stitching to hold the seams together.

#### **3 LAYERS OF MATERIA**

Each toy starts with a hollow plastic squeaking core in the shape of the toy. We then add a layer of luggage grade material and a third layer of soft fleece on the outside. Multiple layers create durability.

# **No White** Stuffing!

#### **2 TOYS IN 1**

Instead of stuffing, we created a plastic squeaking core in the shape of the toy. If your dog removes the outer 2 layers, they still have a whole new toy to play with!

LIMITED GUARANTEE: For defects in workmanship. To read the full details of our Limited Guarantee please visit MYDOGTOY.com