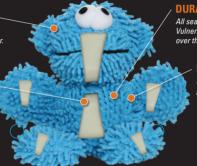

# MULTIPLE ROWS OF STITCHING

When sewing the toy's seams together, we add webbing to the vulnerable seams to reinforce and make them stronger. This extra binding creates multiple rows of stitching to hold the seams together.

## DURABLE SEAMS

All seams are located inside the toy to discourage chewing. Vulnerable seams are protected by sewing a flexible material over the edge of the seam.