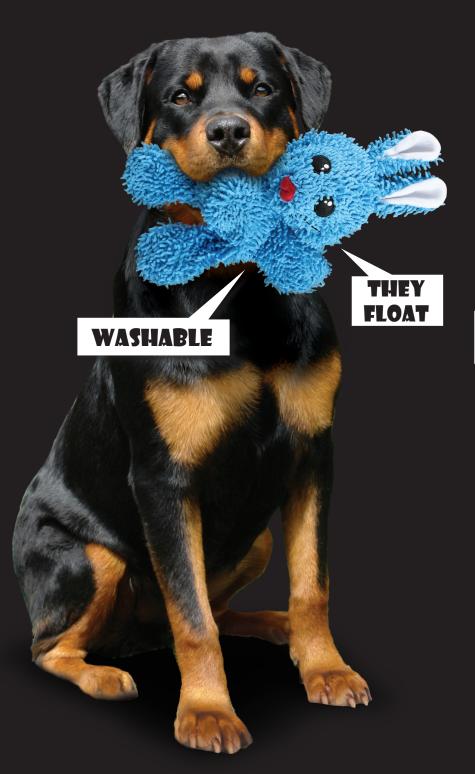

# MIGHT TOYS DOGTOYS BYTTEY





# MIGHTY HOWARETHEY MADE?

# **MULTIPLE ROWS OF STITCHING**

When sewing the toy's seams together, we add webbing to the vulnerable seams to reinforce and make them stronger. This extra binding creates multiple rows of stitching to hold the seams together.

# **3 LAYERS OF MATERIAL**

Each toy starts with a hollow plastic squeaking core of balls and squeakers. The shell is soft microfiber that is reinforced with a mesh backing. Multiple layers create durability.

# **DURABLE SEAMS**

All seams are located inside the toy to discourage chewing. Vulnerable seams are protected by sewing a flexible material over the edge of the seam.

# HIGH DURABILITY AND QUALITY

Each toy incorporates quality materials that provide the highest level of durability.



# **CARE INSTRUCTIONS**

This toy is m