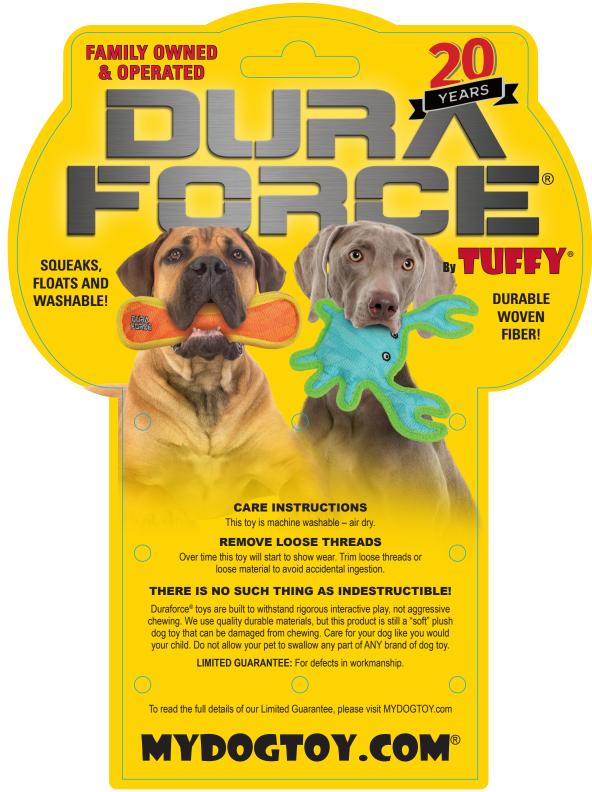

**FAMILY OWNED** & OPERATED

**DURABLE WOVEN FIBER! SQUEAKS, FLOATS AND WASHABLE!** 

## SUPER TOUGH WOVEN MESH MAT

The 1st layer (outer) is made from plastic coated polyester fibers that are woven into a thick mat for durability. The outer layer is equally as thick as many multi-layered durable toys. The 2<sup>nd</sup> layer (inner) is polyester to make the toy even more durable. Both layers are crossstitched together.

#### DURABLE WEBBING

Each edge of the DURAFORCE® toy is covered with industrial grade webbing to protect the edges and create strength. The toy is then sewn again to ensure the toy stays together in the toughest interactive play.