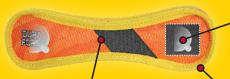

## SQUEAKER SAFETY POCKETS

When possible, squeakers are sewn inside protective pouches for your dog's safety.

Please read other side for more instructions.

## SUPER TOUGH WOVEN MESH MAT

The 1st layer (outer) is made from plastic coated polyester fibers that are woven into a thick mat for durability. The outer layer is equally as thick as many multi-layered durable toys. The 2<sup>nd</sup> layer (inner) is polyester to make the toy even more durable. Both layers are crossstitched together.

#### DURABLE WEBBING

Each edge of the DURAFORCE® toy is covered with industrial grade webbing to protect the edges and create strength. The toy is then sewn again to ensure the toy stays together in the toughest interactive play.