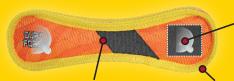

### SQUEAKER SAFETY POCKETS

When possible, squeakers are sewn inside protective pouches for your dog's safety.

Please read other side for more instructions.

### SUPER TOUGH WOVEN MESH MAT

The 1st layer (outer) is made from plastic coated polyester fibers that are woven into a thick mat for durability. The outer layer is equally as thick as many multi-layered durable toys. The 2<sup>nd</sup> layer (inner) is polyester to make the toy even more durable. Both layers are crossstitched together.

## DURABLE WEBBING

Each edge of the DURAFORCE® toy is covered with industrial grade webbing to protect the edges and create strength. The toy is then sewn again to ensure the toy stays together in the toughest interactive play.