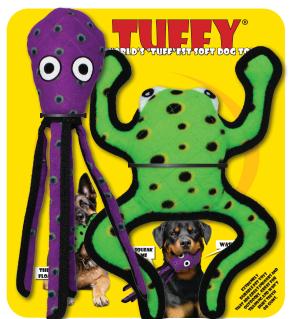

## **VIP PRODUCTS – TUFFY DOG TOYS**

Tuffy Phrog Leap & Purple Squid 2 Pack of Dog Toys Item Code: T-Phrog-LP-Squid-PR-2pk

Costco Item #: 1632652

- Durable, soft dog toys made with multiple layers of material on the inside.
- Seams sewn with multiple layers of material and multiple rows of stitching.
- · Outside fleece is cross-stitched for added durability.
- · Machine washable and they float!
- · Bestselling skus in Pet Specialty & Grocery!
- 240 two packs per pallet.