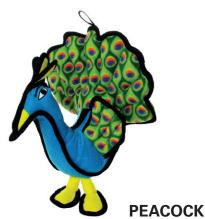

## **INCLUDES OUR BEST SELLING LARGE TUFFY TURKEY & PEACOCK**

- Durable, soft dog toys made with multiple layers of material on the inside.
- · Seams sewn with multiple layers of material and multiple rows of stitching.
- · Outside Fleece is cross-stitched for added durability.
- · Multiple squeakers sewn into safety pockets located inside the layers of the toy.
- · Machine washable and the float!