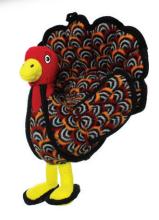

## **INCLUDES OUR BEST SELLING LARGE TUFFY TURKEY & PEACOCK**

- Durable, soft dog toys made with multiple layers of material on the inside.
- · Seams sewn with multiple layers of material and multiple rows of stitching.
- · Outside Fleece is cross-stitched for added durability.
- · Multiple squeakers sewn into safety pockets located inside the layers of the toy.
- · Machine washable and the float!

**TURKEY** 

|               | PPD              | Collect          |
|---------------|------------------|------------------|
| 5 Pallet Min. | \$17.19 Per Unit | \$16.50 Per Unit |
| 50,000 Units  | \$16.57 Per Unit | \$15.91 Per Unit |
| 75,000 Units  | \$15.65 Per Unit | \$15.02 Per Unit |