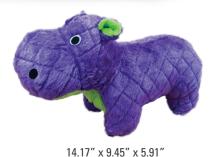

## **MIGHTY MASSIVE SAFARI – DOG TOY DUMP BIN**

Item Code: MTMV-Hip-Rhn-ElphOr

UPC 180181024115 **189 units per pallet** 

- Durable, plush, x-large dog toys made with multiple layers of durable materials on the inside.
- Seams are covered with 2 layers of material, sewn with 4 rows of stitching, and located on the inside of the toy.
- · Outside Fleece is cross stitched for added durability.
- The toy squeaks, floats, and is machine washable.
- · Mighty Massive toys are proven best sellers at Costco.

14.96" x 8.07" x 5.91"

13.78" x 9.45" x 5.91"