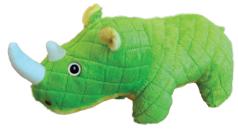

## **MIGHTY MASSIVE SAFARI – DOG TOY DUMP BIN**

Item Code: MTMV-Hip-Rhn-ElphOr

UPC 180181024115 **189 units per pallet** 

- Durable, plush, x-large dog toys made with multiple layers of durable materials on the inside.
- Seams are covered with 2 layers of material, sewn with 4 rows of stitching, and located on the inside of the toy.
- · Outside Fleece is cross stitched for added durability.
- The toy squeaks, floats, and is machine washable.
- · Mighty Massive toys are proven best sellers at Costco.

14.96" x 8.07" x 5.91"

13.78" x 9.45" x 5.91"