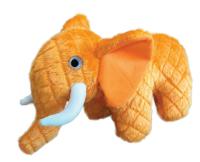

## **MIGHTY MASSIVE SAFARI – DOG TOY DUMP BIN**

Item Code: MTMV-Hip-Rhn-ElphOr

UPC 180181024115 **189 units per pallet** 

- Durable, plush, x-large dog toys made with multiple layers of durable materials on the inside.
- Seams are covered with 2 layers of material, sewn with 4 rows of stitching, and located on the inside of the toy.
- · Outside Fleece is cross stitched for added durability.
- The toy squeaks, floats, and is machine washable.
- · Mighty Massive toys are proven best sellers at Costco.

14.96" x 8.07" x 5.91"

13.78" x 9.45" x 5.91"