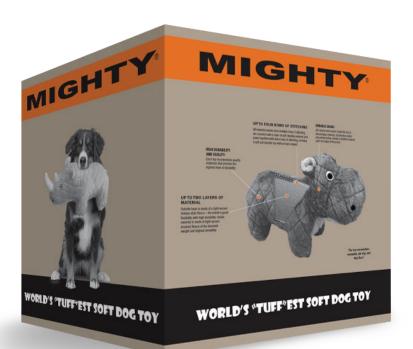

## MIGHTY

## **MIGHTY MASSIVE SAFARI – DOG TOY DUMP BIN**

Item Code: MTMV-Hip-Rhn-ElphOr

UPC 180181024115 **189 units per pallet** 

- Durable, plush, x-large dog toys made with multiple layers of durable materials on the inside.
- Seams are covered with 2 layers of material, sewn with 4 rows of stitching, and located on the inside of the toy.
- · Outside Fleece is cross stitched for added durability.
- The toy squeaks, floats, and is machine washable.
- · Mighty Massive toys are proven best sellers at Costco.