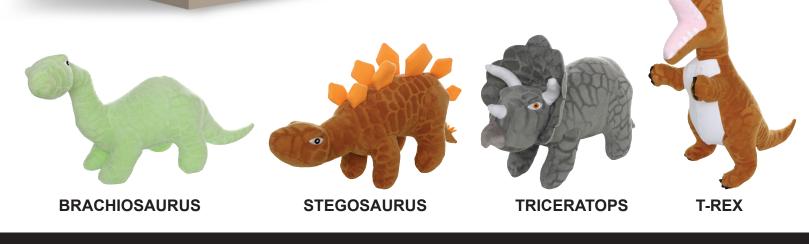

## Choose 3 toys from below:

- Durable, plush, x-large dog toys made with multiple layers of durable materials on the inside.
- · Seams are covered with 2 layers of material, sewn with 4 rows of stitching, and located on the inside of the toy.
- Outside Fleece is cross stitched for added durability.
- · The toy squeaks, floats, and is machine washable.
- · Mighty Massive Brand is a proven best seller at Costco.