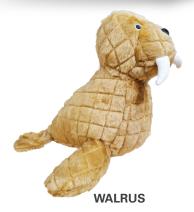

## Pick Your Favorite 2 or 3 Toys for Each Bin

- Durable, plush, x-large dog toys made with multiple layers of durable materials on the inside.
- Seams are covered with 2 layers of material, sewn with 4 rows of stitching, and located on the inside of the toy.
- · Outside Fleece is cross stitched for added durability.
- · The toy squeaks, floats, and is machine washable.
- Mighty Massive Brand is a proven best seller at Costco.
- · Dump Bin is shoppable on 3 sides.