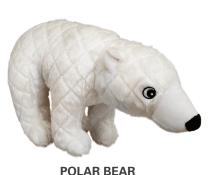

## Pick Your Favorite 2 or 3 Toys for Each Bin

- Durable, plush, x-large dog toys made with multiple layers of durable materials on the inside.
- Seams are covered with 2 layers of material, sewn with 4 rows of stitching, and located on the inside of the toy.
- · Outside Fleece is cross stitched for added durability.
- · The toy squeaks, floats, and is machine washable.
- Mighty Massive Brand is a proven best seller at Costco.
- · Dump Bin is shoppable on 3 sides.