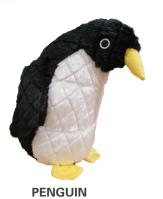

## Pick Your Favorite 2 or 3 Toys for Each Bin

- Durable, plush, x-large dog toys made with multiple layers of durable materials on the inside.
- Seams are covered with 2 layers of material, sewn with 4 rows of stitching, and located on the inside of the toy.
- · Outside Fleece is cross stitched for added durability.
- · The toy squeaks, floats, and is machine washable.
- Mighty Massive Brand is a proven best seller at Costco.
- · Dump Bin is shoppable on 3 sides.