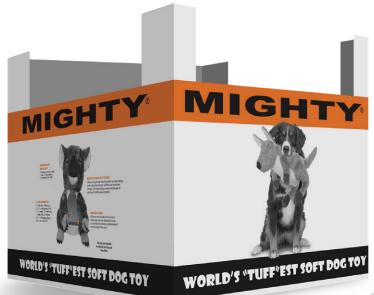

## **MIGHTY MASSIVE SAFARI DOG TOY DUMP BIN**

## Costco Item # MTMV-Gator-Kang-Koala

Pallet UPC 180181030567

- Durable, plush, x-large dog toys made with multiple layers of durable materials on the inside.
- Seams are covered with 2 layers of material, sewn with 4 rows of stitching, and located on the inside of the toy.
- · Outside Fleece is cross stitched for added durability.
- The toy squeaks, floats, and is machine washable.
- · Mighty Massive Brand is a proven best seller at Costco.
- · Dump Bin is shoppable on 3 sides.