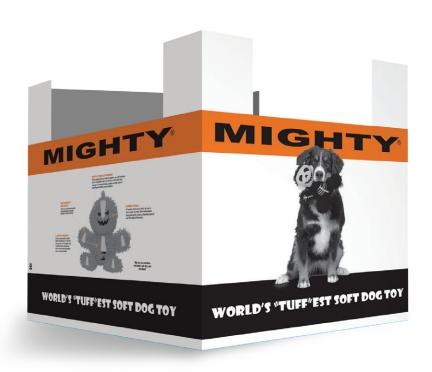

## MIGHTY

## LARGE MIGHTY MICROFIBER HALLOWEEN DOG TOY DUMP BIN

## **CHOOSE 2 TO 3 DIFFERENT SKUS TO CREATE THE DUMP BIN**

- Durable, MicroFiber dog toys made with multiple layers of material on the inside, and minimal stuffing.
- Each toy contains a durable, squeaky ball in the body and head of the toy with regular squeakers in the arms and legs.
- Seams are located on the inside of the toy and sewn with multiple rows of stitching for added durability.
- · Machine washable and they float!
- Mighty MicroFiber Toys are proven best sellers at Costco!