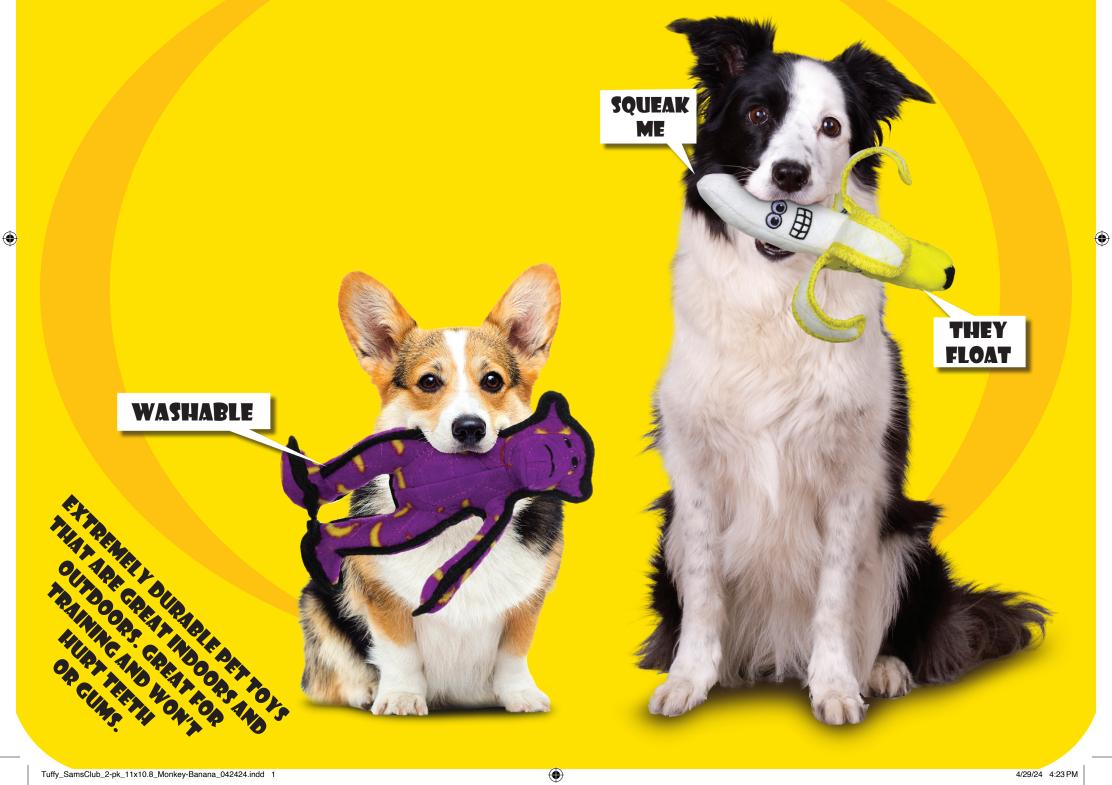

#### **CARE INSTRUCTIONS**

This toy is machine washable - air dry.

#### **REMOVE LOOSE THREADS**

Over time this toy will start to show wear. Trim loose threads or loose material to avoid accidental ingestion.