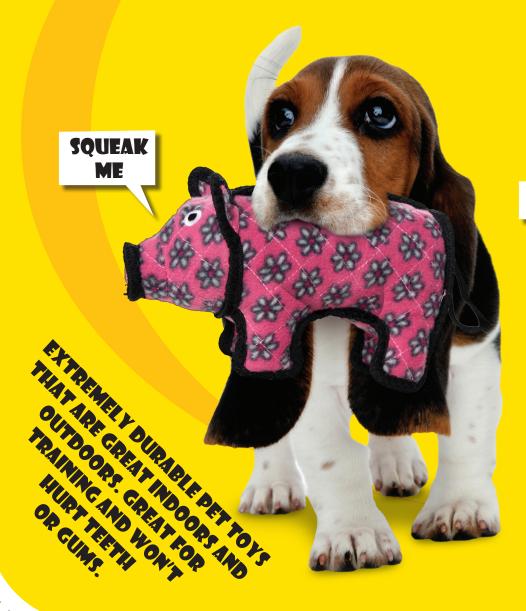

# WORLD'S TUFF'EST SOFT DOG TOY



WASHABLE
THEY
FLOAT



 $\bigoplus$ 

7

# SEVEN ROWS OF STITCHING

Tuffy® toys can have up to 7 rows of stitching. The number of rows of stitching depends on the shape, size and style of the toy. Two directions of cross stitching hold the multiple layers together. Rows of stitching hold webbing around the material's edge, and the toy's parts are sewn together with up to 3 rows of stitching. When possible, a protective webbing is added around the outer edge and sewn up to 3 more times.

8

# THREE LAYERS OF MATERIAL

Tuffy® toys can have up to 3 layers of material depending on the shape, size and style of the toy. Our Ultimate series (depicted here) can have up to 2 layers of Luggage grade material. Certain layers of material are coated with a layer of plastic to hold the material fibers