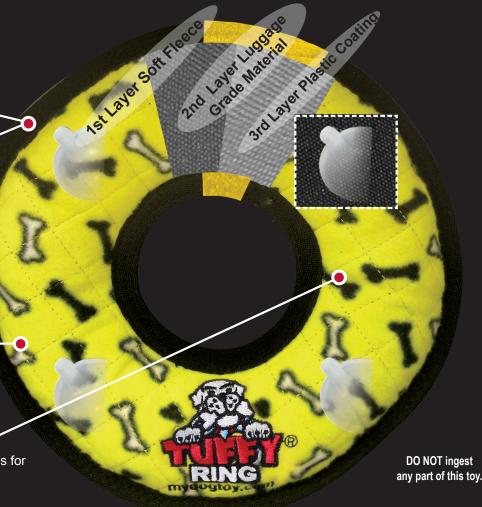

## SEVEN ROWS OF STITCHING

Tuffy® toys can have up to 7 rows of stitching. The number of rows of stitching depends on the shape, size and style of the toy. Two directions of cross stitching hold the multiple layers together. Rows of stitching hold webbing around the material's edge, and the toy's parts are sewn together with up to 3 rows of stitching. When possible, a protective webbing is added around the outer edge and sewn up to 3 more times.

## THREE LAYERS OF MATERIAL

Tuffy® toys can have up to 3 layers of material depending on the shape, size and style of the toy. Our Medium series (depicted here) can have up to 2 layers of Luggage grade material. Certain layers of material are coated with a layer of plastic to hold the material fibers together. Finally, we use soft fleece for the outside layer.

### PROTECTIVE WEBBING

For our Medium series we add an additional layer of webbing, whenever possible, around the outside edge to cover the seams of the toy. This is sewn multiple times, for added durability.

## **SQUEAKER SAFETY POCKETS**

When possible, squeakers are sewn inside protective pouches for your dog's safety.