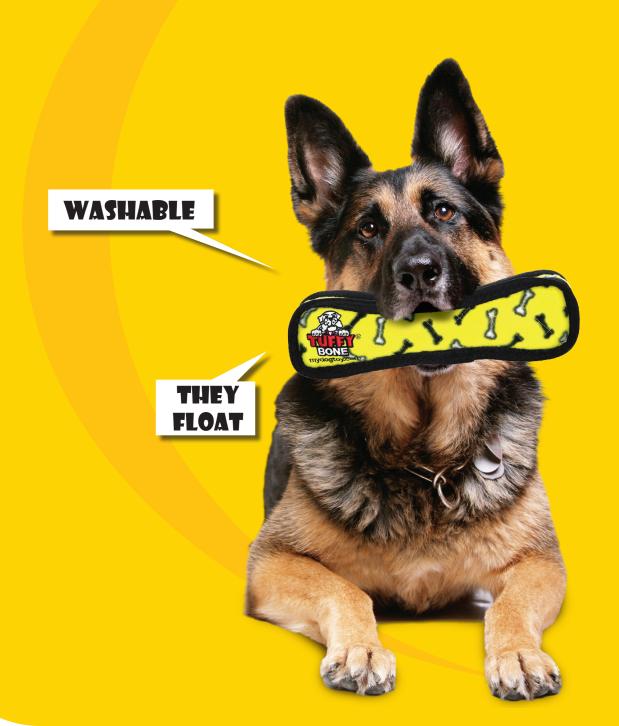

Family Owned and Operated



20+ Years Making Dog Toys!







EXTREMENT COLORS INDOOR OF THE PROPERTY OF THE

## **Family Owned and Operated**



# 20+ Years Making Dog Toys!

















## SEVEN ROWS OF STITCHING

Tuffy® toys can have up to 7 rows of stitching. The number of rows of stitching depends on the shape, size and style of the toy. Two directions of cross stitching hold the multiple layers together. Rows of stitching hold webbing around the material's edge, and the toy's parts are sewn together with up to 3 rows of stitching. When possible, a protective webbing is added around the outer edge and sewn up to 3 more times.

8

## THREE LAYERS OF MATERIAL

Tuffy® toys can have up to 3 layers of material depending on the shape, size and style of the toy. Our Medium series (depicted here) can have up to 2 layers of Luggage grade material