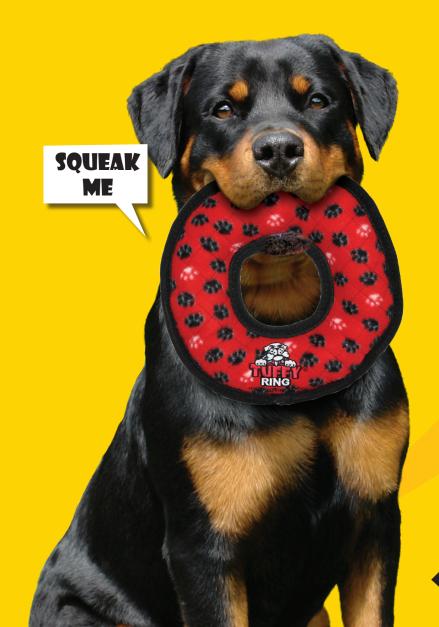

## **SQUEAKER SAFETY POCKETS**

When possible, squeakers are sewn inside protective pouches for your dog's safety.