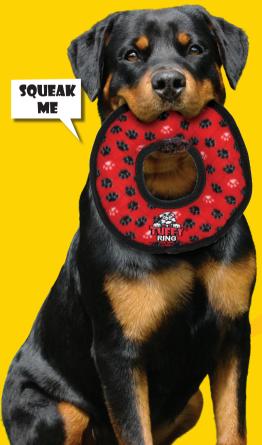

### **SOUEAKER SAFETY POCKETS**

When possible, squeakers are sewn inside protective pouches for your dog's safety.