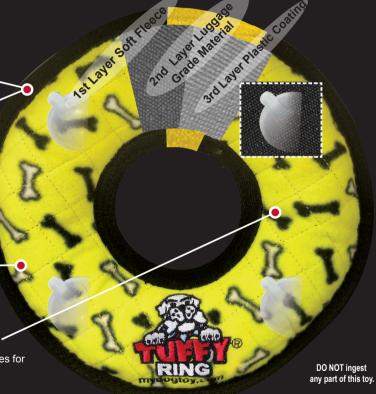

## FOUR LAYERS OF MATERIAL

Tuffy® toys can have up to 4 layers of material depending on the shape, size and style of the toy. Our Medium series (depicted here) can have up to 2 layers of Luggage grade material. Certain layers of material are coated with a layer of plastic to hold the material fibers together. Finally, we use soft fleece for the outside layer.