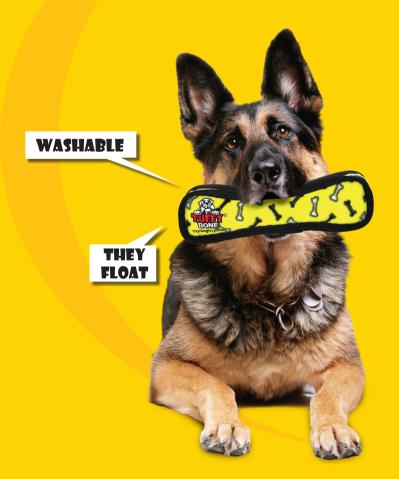

Family Owned and Operated

WORLD'S "TUFF" EST-SOFT DOG TOY

20+ Years Making Dog Toys!







EXTREMELY CORRECTIONS OF COMPANY OF COMPANY

# Family Owned and Operated



# 20+ Years Making Dog Toys!















2-PACK BEST SELLERS

# 7

## **SEVEN ROWS OF STITCHING**

Tuffy® toys can have up to 7 rows of stitching. The number of rows of stitching depends on the shape, size and style of the toy. Two directions of cross stitching hold the multiple layers together. Rows of stitching hold webbing around the material's edge, and the toy's parts are sewn together with up to 3 rows of stitching. When possible, a protective webbing is added around the outer edge and sewn up to 3 more times.

## FOUR LAYERS OF MATERIAL

Tuffy® toys can have up to 4 layers of material depending on the shape, size and style of the toy. Our Medium series (depicted here) can have up to 2 layers of Luggag