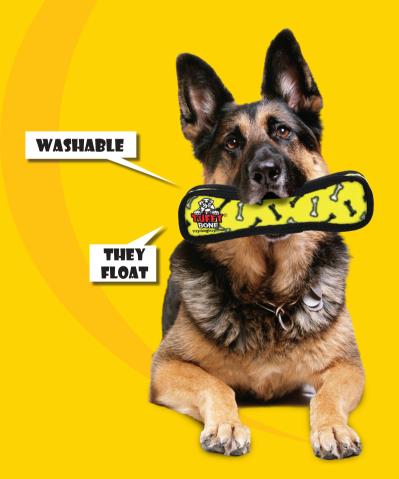

Family Owned and Operated

WORLD'S "TUFF" EST-SOFT DOG TOY

20+ Years Making Dog Toys!







EXTREMELY CORRECTIONS OF COMPANY OF COMPANY

## **Family Owned and Operated**

# 20+ Years Making Dog Toys!



















## **SEVEN ROWS OF STITCHING**

Tuffy® toys can have up to 7 rows of stitching. The number of rows of stitching depends on the shape, size and style of the toy. Two directions of cross stitching hold the multiple layers together. Rows of stitching hold webbing around the material's edge, and the toy's parts are sewn together with up to 3 rows of stitching. When possible, a protective webbing is added around the outer edge and sewn up to 3 more times.



### THREE LAYERS OF MATERIAL

Tuffy® toys can have up to 3 layers of material depending on the shape, size and style of the toy. Our Medium series (depicted here) can have up to 2 layers of Luggage grade materia