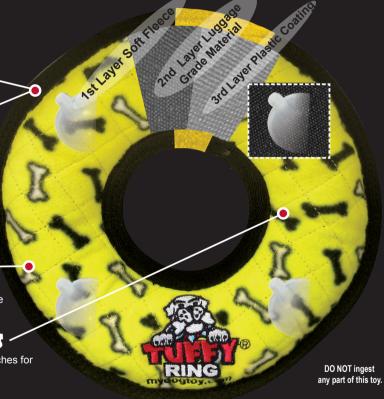

### THREE LAYERS OF MATERIAL

Tuffy® toys can have up to 3 layers of material depending on the shape, size and style of the toy. Our Medium series (depicted here) can have up to 2 layers of Luggage grade material. Certain layers of material are coated with a layer of plastic to hold the material fibers together. Finally, we use soft fleece for the outside layer.

## **PROTECTIVE WEBBING**

For our Medium series we add an additional layer of webbing, whenever possible, around the outside edge to cover the seams of the toy. This is sewn multiple times, for added durability.