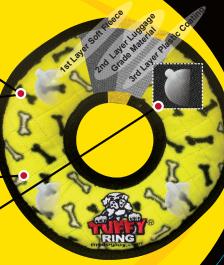

#### SEVER ROWS OF STRUCTURE

Tuffy® toys can have up to 7 rows of stitching. The number of rows of stitching depends on the shape, size and style of the toy. Two directions of cross stitching hold the multiple layers together. Rows of stitching hold webbing around the material's edge, and the toy's parts are sewn together with up to 3 rows of stitching. When possible, a protective webbing is added around the outer edge and sewn up to 3 more times.

## THREE LAYERS OF MATERIAL

Tuffy® toys can have up to 3 layers of material depending on the shape, size and style of the toy. Our Ultimate series (depicted here) has 1 layer of Luggage grade material. Certain layers of material are coated with a layer of plastic to hold the material fibers together. Finally, we use soft fleece for the outside layer.

#### PROTECTIVE WEBBING

For our Ultimate series we add an additional layer of webbing, whenever possible, around the outside edge to cover the seams of the toy. This is sewn multiple times, for added durability.