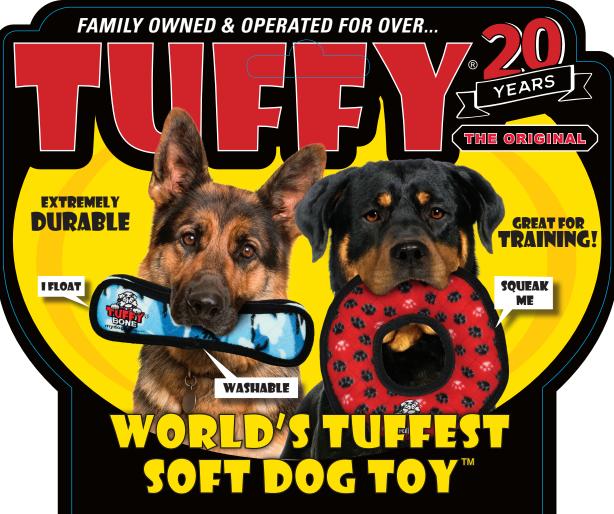

#### **CARE INSTRUCTIONS**

This toy is machine washable - air dry.

#### **REMOVE LOOSE THREADS**

Over time this toy will start to show wear. Trim loose threads or loose material to avoid accidental ingestion.

## THERE IS NO SUCH THING AS INDESTRUCTIBLE!

Tuffy's are the "World's Most Durable Soft Dog Toys" and they are built to withstand rigorous interactive play, not aggressive chewing. We use quality durable materials, but this product is still a "soft" plush dog toy that can be damaged from chewing. Care for your dog like you would your child. Do not allow your pet to swallow any part of ANY brand of dog toy.

LIMITED GUARANTEE: For defects in workmanship. To read the full details of our Limited Guarantee, please visit MYDOGTOY.com

MYDOGTOY.COM®

# WORLD'S TUFFEST SO AT LOG TOY