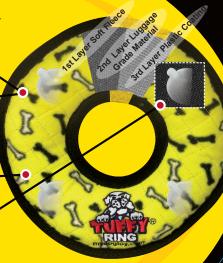

#### SEALES SANOS DE RELIGITADO

Tuffy® toys can have up to 7 rows of stitching. The number of rows of stitching depends on the shape, size and style of the toy. Two directions of cross stitching hold the multiple layers together. Rows of stitching hold webbing around the material's edge, and the toy's parts are sewn together with up to 3 rows of stitching. When possible, a protective webbing is added around the outer edge and sewn up to 3 more times.

### THREE LAYERS OF MATERIAL

Tuffy® toys can have up to 3 layers of material depending on the shape, size and style of the toy. Our Ultimate series (depicted here) has 1 layer of Luggage grade material. Certain layers of material are coated with a layer of plastic to hold the material fibers together. Finally, we use soft fleece for the outside layer.

#### PROTEGUIVE WEBBING

For our Ultimate series we add an additional layer of webbing, whenever possible, around the outside edge to cover the seams of the toy.

This is sewn multiple times, for added durability.