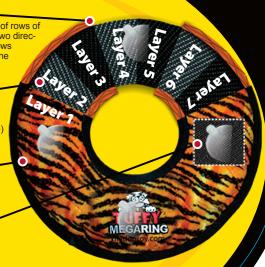

### SEVEN LAYERS OF MATERIAL

Tuffy® MEGA toys can have up to 7 layers of material depending on the shape, size and style of the toy. Our MEGA series (depicted here) can have up to 3 layers of Luggage grade material. Certain layers of material are coated with a layer of plastic to hold the material fibers together. Finally, we use soft fleece for the outside layer.

#### PROTECTIVE WEBBING

outer edge and sewn up to 3 more times.

For our MEGA series we add an additional layer of webbing. whenever possible, around the outside edge to cover the seams of the toy. This is sewn multiple times, for added durability.