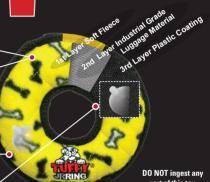

### THREE LAYERS OF MATERIAL

Tuffy® toys can have up to 3 layers of material depending on the shape, size and style of the toy. Our Junior series (depicted here) can have up to 2 layers of Luggage grade material. Certain layers of material are coated with a layer of plastic to hold the material fibers together. Finally, we use soft fleece for the outside layer.