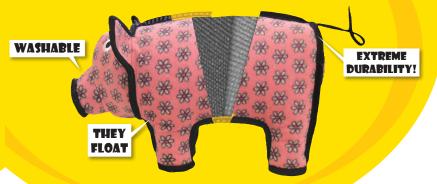

# FOUR ROWS OF STITCHING AND THREE LAYERS OF MATERIAL!

Tuffy® toys are the most durable dog toys on the market! With up to 4 layers of material, our toys are bonded and sewn together multiple times. A protective webbing is sewn around the outside seam for added durability.

#### **CARE INSTRUCTIONS**

This toy is machine washable – air dry.

### **REMOVE LOOSE THREADS**

Over time this toy will start to show wear. Trim loose threads or loose material to avoid accidental ingestion.

Great for Play Time • Great Indoors
Won't Hurt Teeth • It Floats! • Washable