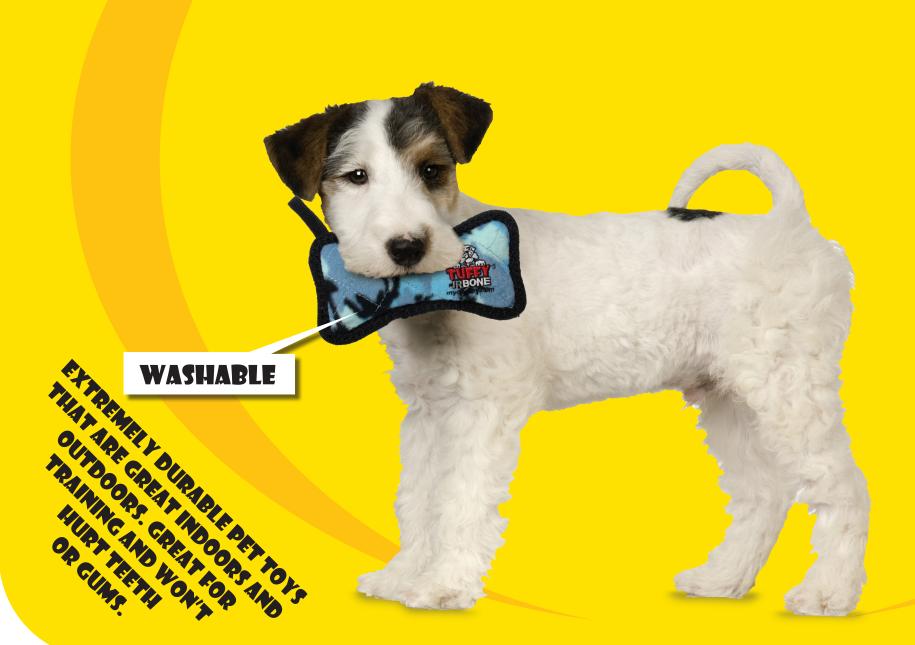

### **CARE INSTRUCTIONS**

This toy is machine washable – air dry.

### THERE IS NO SUCH THING AS INDESTRUCTIBLE!

Tuffy's are the "World's Most Durable Soft Dog Toys" and they are built to withstand rigorous interactive play, not aggressive chewing. We use quality durable materials, but this product is still a "soft" plush dog toy that can be damaged from chewing. Care for your dog like you would your child. Do not allow your pet to swallow any part of ANY brand of dog toy.