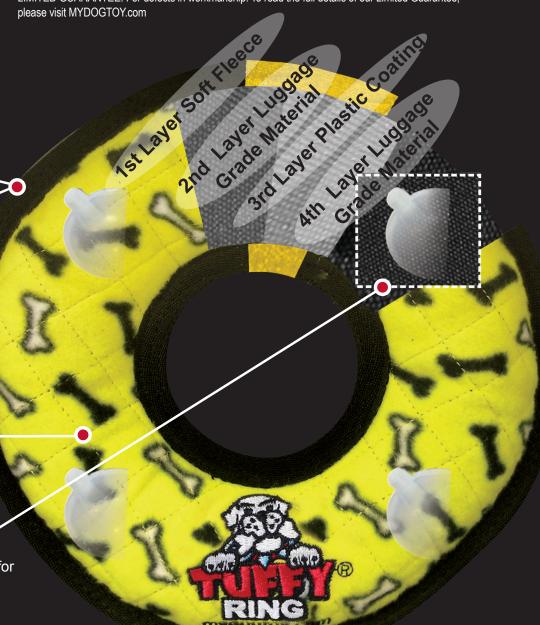

## **FOUR LAYERS OF MATERIAL**

Tuffy® toys can have up to 4 layers of material depending on the shape, size and style of the toy. Our Ultimate series (depicted here) can have up to 2 layers of Luggage grade material. Certain layers of material are coated with a layer of plastic to hold the material fibers together. Finally, we use soft fleece for the outside layer.

# **PROTECTIVE WEBBING**

For our Ultimate series we add an additional layer of webbing, whenever possible, around the outside edge to cover the seams of the toy. This is sewn multiple times, for added durability.