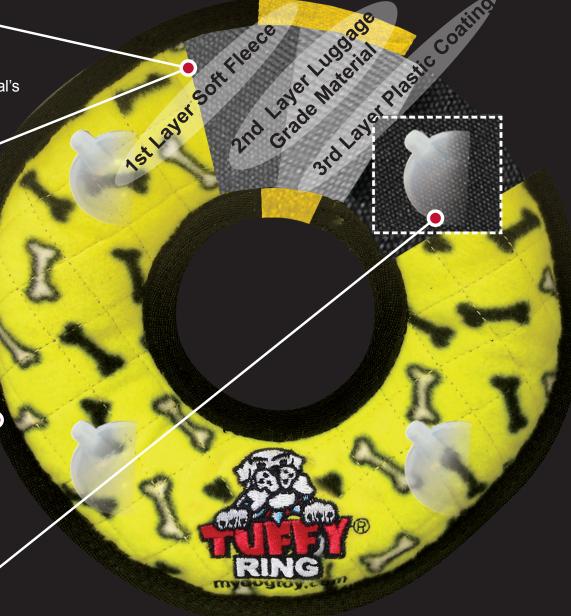

# SEVEN ROWS OF STITCHING

Tuffy® toys can have up to 7 rows of stitching. The number of rows of stitching depends on the shape, size and style of the toy. Two directions of cross stitching hold the multiple layers together. Rows of stitching hold webbing around the material's edge, and the toy's parts are sewn together with up to 3 rows of stitching. When possible, a protective webbing is added around the outer edge and sewn up to 3 more times.

# **FOUR LAYERS OF MATERIAL**

Tuffy® toys can have up to 4 layers of material depending on the shape, size and style of the toy. Our Ultimate series (depicted here) can have up to 2 layers of Luggage grade material. Certain layers of material are coated with a layer of plastic to hold the material fibers together. Finally, we use soft fleece for the outside layer.

# **PROTECTIVE WEBBING**

For our Ultimate series we add an additional layer of webbing, whenever possible, around the outside edge to cover the seams of the toy. This is sewn multiple times, for added durability.