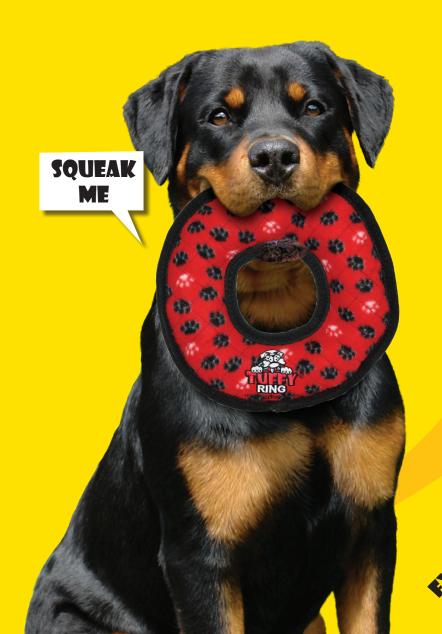

# **SQUEAKER SAFETY POCKETS**

When possible, squeakers are sewn inside protective pouches for your dog's safety.

MYDOGTOY.COM

ALL NEW MATERIAL CONTENTS: RESINATED POLYESTER FIBER BATTING REG NO: OH 77240 (CN) REG. NO. 12T-1077606 MADE IN MALAYSIA MATERIAUX NEUFS CONTENU: FIBRE RÉSINÉ OUATE DE POLYESTER NO DE PERMIS OH 77240 (CN) NO DE PERMIS 12T-1077606 FABRIQUÉ EN MALAISIE