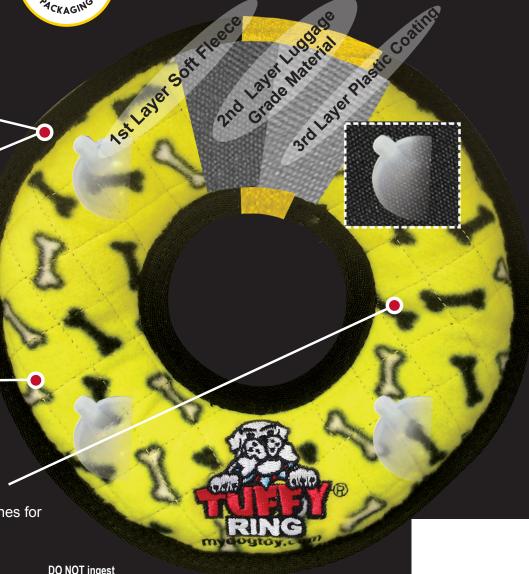

# THREE LAYERS OF MATERIAL

Tuffy® toys can have up to 3 layers of material depending on the shape, size and style of the toy. Our Ultimate series (depicted here) can have up to 2 layers of Luggage grade material. Certain layers of material are coated with a layer of plastic to hold the material fibers together. Finally, we use soft fleece for the outside layer.

# **SQUEAKER SAFETY POCKETS**

When possible, squeakers are sewn inside protective pouches for your dog's safety.

MYDOGTOY.COM

ALL NEW MATERIAL CONTENTS: RESINATED POLYESTER FIBER BATTING REG NO: OH 77240 (CN) REG. NO. 12T-1077606 MADE IN MALAYSIA MATERIAUX NEUFS CONTENU: FIBRE RÉSINÉ OUATE DE POLYESTER NO DE PERMIS OH 77240 (CN) NO DE PERMIS 12T-1077606 FABRIQUÉ EN MALAISIE