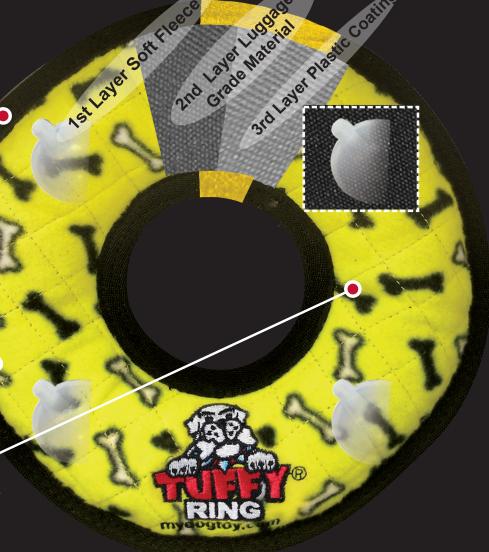

# THREE LAYERS OF MATERIAL

Tuffy® toys can have up to 3 layers of material depending on the shape, size and style of the toy. Our Ultimate series (depicted here) can have up to 2 layers of Luggage grade material. Certain layers of material are coated with a layer of plastic to hold the material fibers together. Finally, we use soft fleece for the outside layer.

# PROTECTIVE WEBBING

For our Ultimate series we add an additional layer of webbing, whenever possible, around the outside edge to cover the seams of the toy. This is sewn multiple times, for added durability.