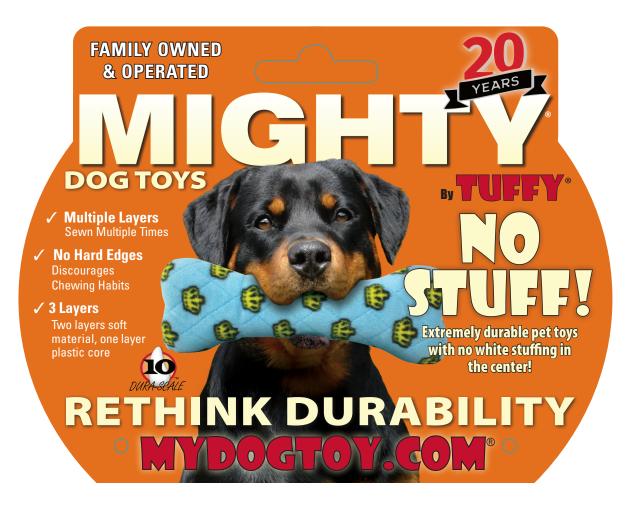

#### **MULTIPLE ROWS OF STITCHING**

When sewing the toy's seams together, we add webbing to the vulnerable seams to reinforce and make them stronger. This extra binding creates multiple rows of stitching to hold the seams together.

#### **3 LAYERS OF MATERIAL**

Each toy starts with a hollow plastic squeaking core in the shape of the toy. We then add a layer of luggage grade material and a third layer of soft fleece on the outside. Multiple layers create durability.

## **No White** Stuffing!

#### **2 TOYS IN 1**

Instead of stuffing, we created a plastic squeaking core in the shape of the toy. If your dog removes the outer 2 layers, they still have a whole new toy to play with!

#### HIGH DURABILITY AND QUALITY

Each toy incorporates quality materials that provide the highest level of durability.

MATERIAUX NEUFS SEULEMENT CONTENT Polyester Fibers CONTENU Fibres De Polyester

© 2007, 2025 VIP Products Three Dimensional Sculpture © VIP Products