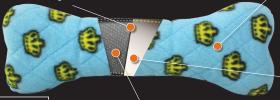

#### **MULTIPLE ROWS OF STITCHING**

When sewing the toy's seams together, we add webbing to the vulnerable seams to reinforce and make them stronger. This extra binding creates multiple rows of stitching to hold the seams together.

#### **3 LAYERS OF MATERIAL**

Each toy starts with a hollow plastic squeaking core in the shape of the toy. We then add a layer of luggage grade material and a third layer of soft fleece on the outside. Multiple layers create durability.

#### **2 TOYS IN 1**

Instead of stuffing, we created a plastic squeaking core in the shape of the toy. If your dog removes the outer 2 layers, they still have a whole new toy to play with!