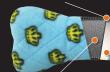

#### MULTIPLE ROWS OF STITCHING

When sewing the toy's seams together. we add webbing to the vulnerable seams to reinforce and make them stronger. This extra binding creates multiple rows of stitching to hold the seams together.

#### **3 LAYERS OF MATERIAL**

Each tov starts with a hollow plastic squeaking core in the shape of the toy. We then add a laver of luggage grade material and a third layer of soft fleece on the outside. Multiple layers create durability.