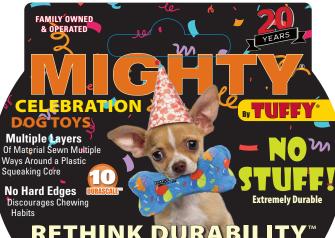

### **HOW ARE THEY MADE?**

#### **MULTIPLE ROWS OF STITCHING**

When sewing the toy's seams together, we add webbing to the vulnerable seams to reinforce and make them stronger. This extra binding creates multiple rows of stitching to hold the seams together.

#### **3 LAYERS OF MATERIAL**

Each toy starts with a hollow plastic squeaking core in the shape of the toy. We then add a layer of luggage grade material and a third layer of soft fleece on the outside. Multiple layers create durability.

#### **HIGH DURABILITY AND QUALITY**

Each toy incorporates quality materials that provide the highest level of durability.

#### 2 TOYS IN 1

Instead of stuffing, we created a plastic squeaking core in the shape of the toy. If your dog removes the outer 2 layers, they still have a whole new toy to play with!

NEW MATERIAL ONLY CONTENT Polyester Fibers