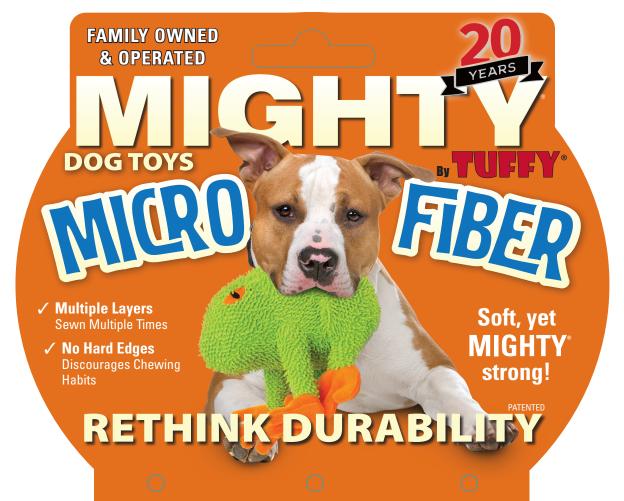

#### **CARE INSTRUCTIONS**

This toy is machine washable - air dry.

#### **REMOVE LOOSE THREADS**

Over time this toy will start to show wear. Trim loose threads or loose material to avoid accidental ingestion.

# THERE IS NO SUCH THING AS INDESTRUCTIBLE!

Mighty® toys are built to withstand rigorous interactive play, not aggressive chewing. We use quality durable materials, but this product is still a "soft" plush dog toy that can be damaged from chewing. Care for your dog like you would your child. Do not allow your pet to swallow any part of ANY brand of dog toy.

LIMITED GUARANTEE: For defects in workmanship.

To read the full details of our Limited Guarantee,
please visit MYDOGTOY.com

MYDOGTOY.COM®

## **FAMILY OWNED & OPERATED**





# **HOW ARE THEY MA**

#### **MULTIPLE ROWS OF