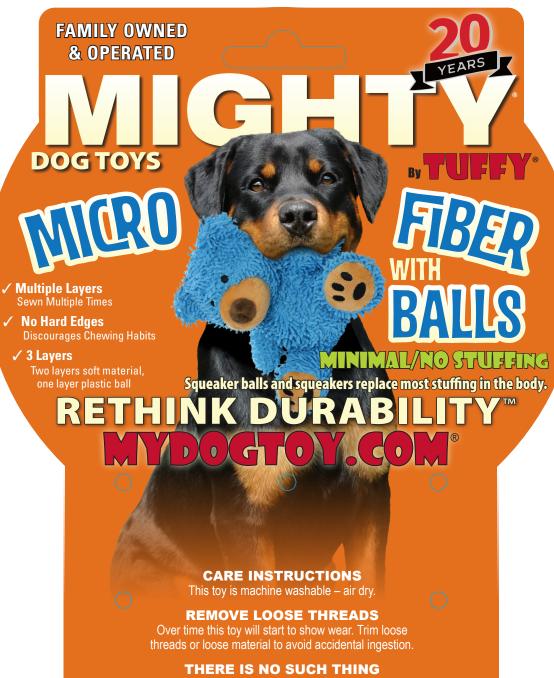

## **HOW ARE THEY MADE?**

#### **MULTIPLE ROWS OF STITCHING**

When sewing the toy's seams together, we add webbing to the vulnerable seams to reinforce and make them stronger. This extra

binding creates multiple rows of stitching to hold the seams together.

#### **3 LAYERS OF MATERIAL**

Each toy starts with a hollow plastic squeaking core of balls and squeakers. The shell is soft microfiber that is reinforced with a mesh backing. Multiple layers create durability.

#### **DURABLE SEAMS**

All seams are located inside the toy to discourage chewing. Vulnerable seams are protected by sewing a flexible material over the edge of the seam.