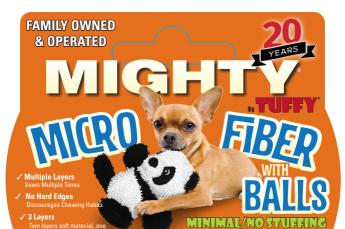

# FAMILY OWNED & OPERATED

### **3 LAYERS OF MATERIAL**

Each toy starts with a hollow plastic squeaking core of balls and squeakers. The shell is soft microfiber that is reinforced with a mesh backing. Multiple layers create durability.