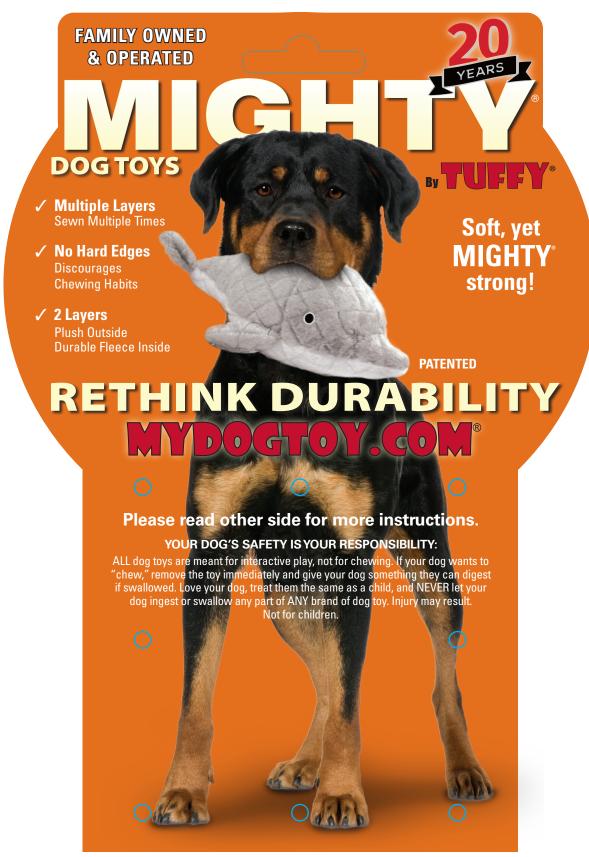

# **FAMILY OWNED & OPERATED**

# **MULTIPLE ROWS OF STITCHING**

When sewing the toy's seams together, we add webbing to the vulnerable seams to reinforce and make them stronger. This extra binding creates multiple rows of stitching to hold the seams together.

# **2 LAYERS OF MATERIAL**

Each toy has a soft outer material with a layer of heavy fleece underneath. The fleece underneath is what gives this toy its strength. The fleece core holds the body of the toy together when playing games like Tug.

# **DURABLE SEAMS**

All seams are located inside the toy to discourage chewing. Vulnerable seams are protected by sewing a flexible material over the edge of the seam.

provide the highest level of durability.