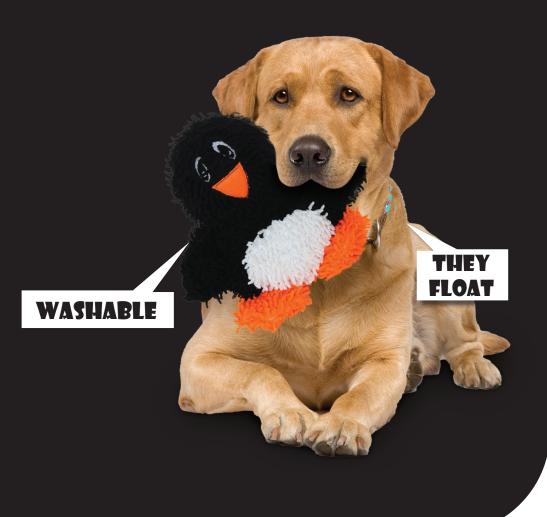

# **HIGH DURABILITY AND QUALITY**

Each toy incorporates quality materials that provide the highest level of durability.

**CARE INSTRUCTIONS** This toy is machine washable – air dry.

plastic squeaking core of balls and squeakers. The shell is soft microfiber that is reinforced with a mesh backing. Multiple layers create durability.

Made in Malaysia

**Products** 

© 2023, 2025 VIP Products | Phoenix AZ | All Rights Reserved 1-866-4-DogToy | www.mydogtoy.com PATENTED DESIGN | U.S. Patent No. 7,870,839