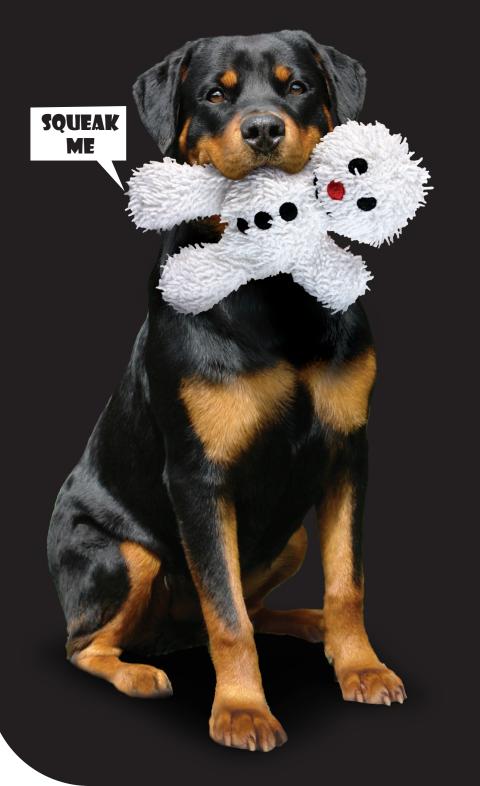

# **MULTIPLE ROWS OF STITCHING**

When sewing the toy's seams together, we add webbing to the vulnerable seams to reinforce and make them stronger. This extra binding creates multiple rows of stitching to hold the seams together.

# **DURABLE SEAMS**

All seams are located inside the toy to discourage chewing. Vulnerable seams are protected by sewing a flexible material over the edge of the seam.

# **HIGH DURABILITY AND QUALITY**

Each toy incorporates quality materials that provide the highest level of durability.

**CARE INSTRUCTIONS** This toy is machine washable – air dry.