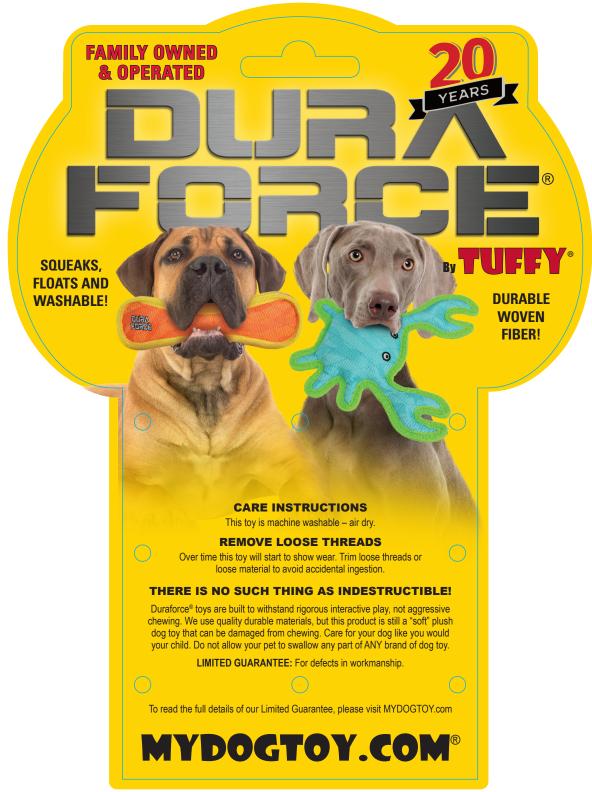

# DURAFORCE

**DURABLE WOVEN FIBER! SQUEAKS, FLOATS AND WASHABLE!** 

## SQUEAKER SAFETY POCKETS

When possible, squeakers are sewn inside protective pouches for your dog's safety.

Please read other side for more instructions.

#### SUPER TOUGH WOVEN MESH MAT

The 1<sup>st</sup> layer (outer) is made from plastic coated polyester fibers that are woven into a thick mat for durability. The outer layer is equally as thick as many multi-layered durable toys. The 2<sup>nd</sup> layer (inner) is polyester to make the toy even more durable. Both layers are crossstitched together.

#### DURABLE WEBBING

Each edge of the DURAFORCE® toy is covered with industrial grade webbing to protect the edges and create strength. The toy is then sewn again to ensure the toy stays together in the toughest interactive play.