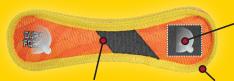

# SQUEAKER SAFETY POCKETS

When possible, squeakers are sewn inside protective pouches for your dog's safety.

Please read other side for more instructions.

### SUPER TOUGH WOVEN MESH MAT

The 1st layer (outer) is made from plastic coated polyester fibers that are woven into a thick mat for durability. The outer layer is equally as thick as many multi-layered durable toys. The 2nd layer (inner) is polyester to make the toy even more durable. Both layers are crossstitched together.

# DURABLE WEBBING

Each edge of the DURAFORCE® toy is covered with industrial grade webbing to protect the edges and create strength. The toy is then sewn again to ensure the toy stays together in the toughest interactive play.